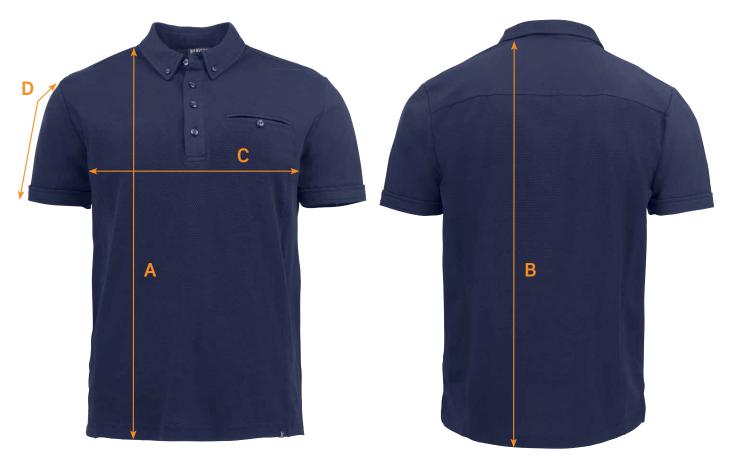

## SIZE CHART

BRAND: James Harvest Sportswear

CODE No.: JH210S

Shellden Men's Polo

| Ref. | Area                | S    | М    | L    | XL   | XXL  | 3XL  | 5XL  |
|------|---------------------|------|------|------|------|------|------|------|
| А    | Body Length (Front) | 69   | 70.5 | 72   | 74   | 76   | 78   | 82   |
| В    | Body Length (Back)  | 70.5 | 72   | 73.5 | 75.5 | 77.5 | 79.5 | 83.5 |
| С    | 1/2 Chest Width     | 50   | 53   | 56   | 60   | 64   | 68   | 76   |
| D    | Sleeve Length       | 20   | 21   | 22   | 23   | 24   | 25   | 27   |